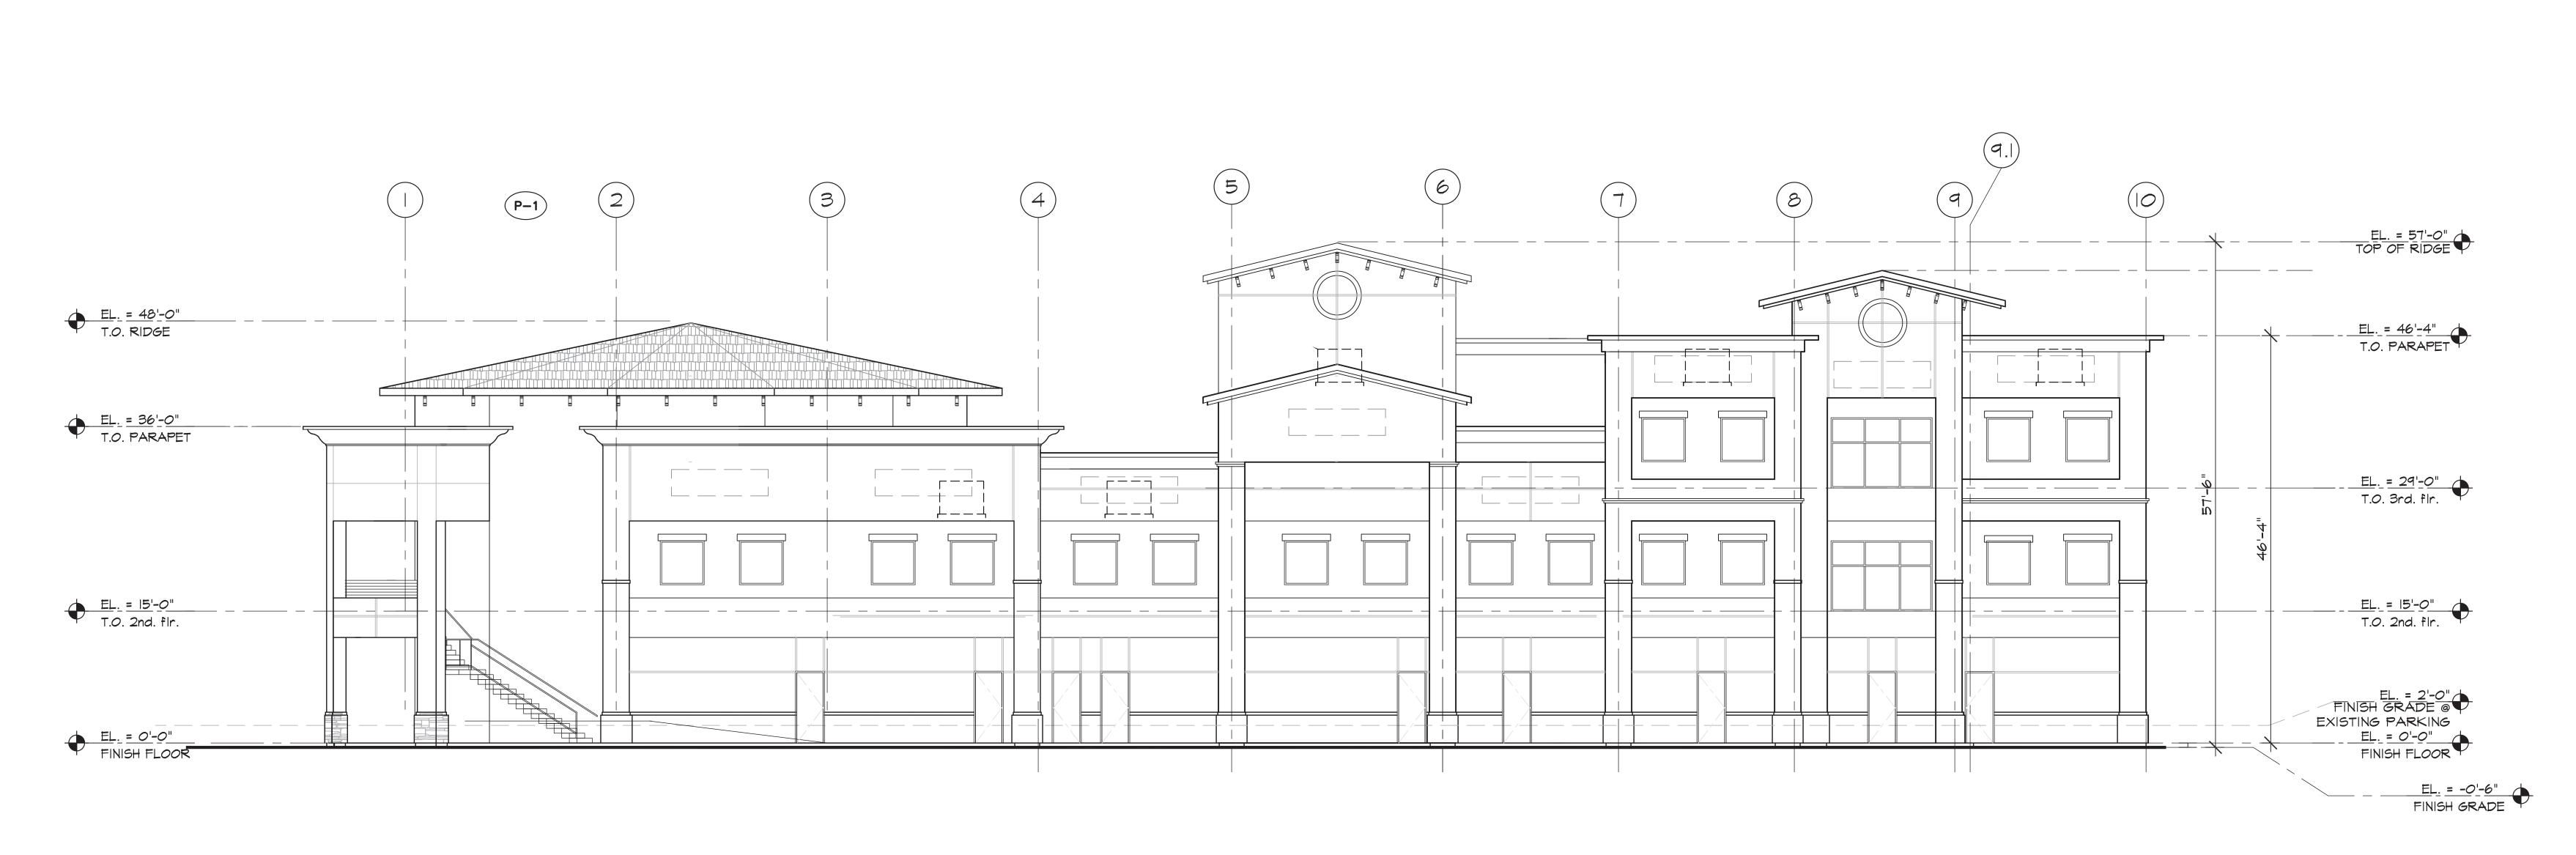

SOUTH ELEVATION (REAR)
A6.02 1/8"=1'-0"

MEST ELEVATION (FRONT)

A6.01 1/8"=1'-0"

ALL DRAWINGS OR PERSPECTIVES ARE SUBJECT TO ADJUSTMENTS & DESIGN CHANGES, INCLUDING, BUT NOT LIMITED TO: THE APPROVAL OF OWNER/LANDLORD, ARCHITECT &/OR ALL GOVERNING BODIES.

EXTERIOR ELEVATIONS
LAND USE SUBMITTAL

issue date ·

drawn by ·

pt

checked by ·

checked by RCG project no. 16-23

project no. •
16-23
revisions •

sheet no.

A6.02