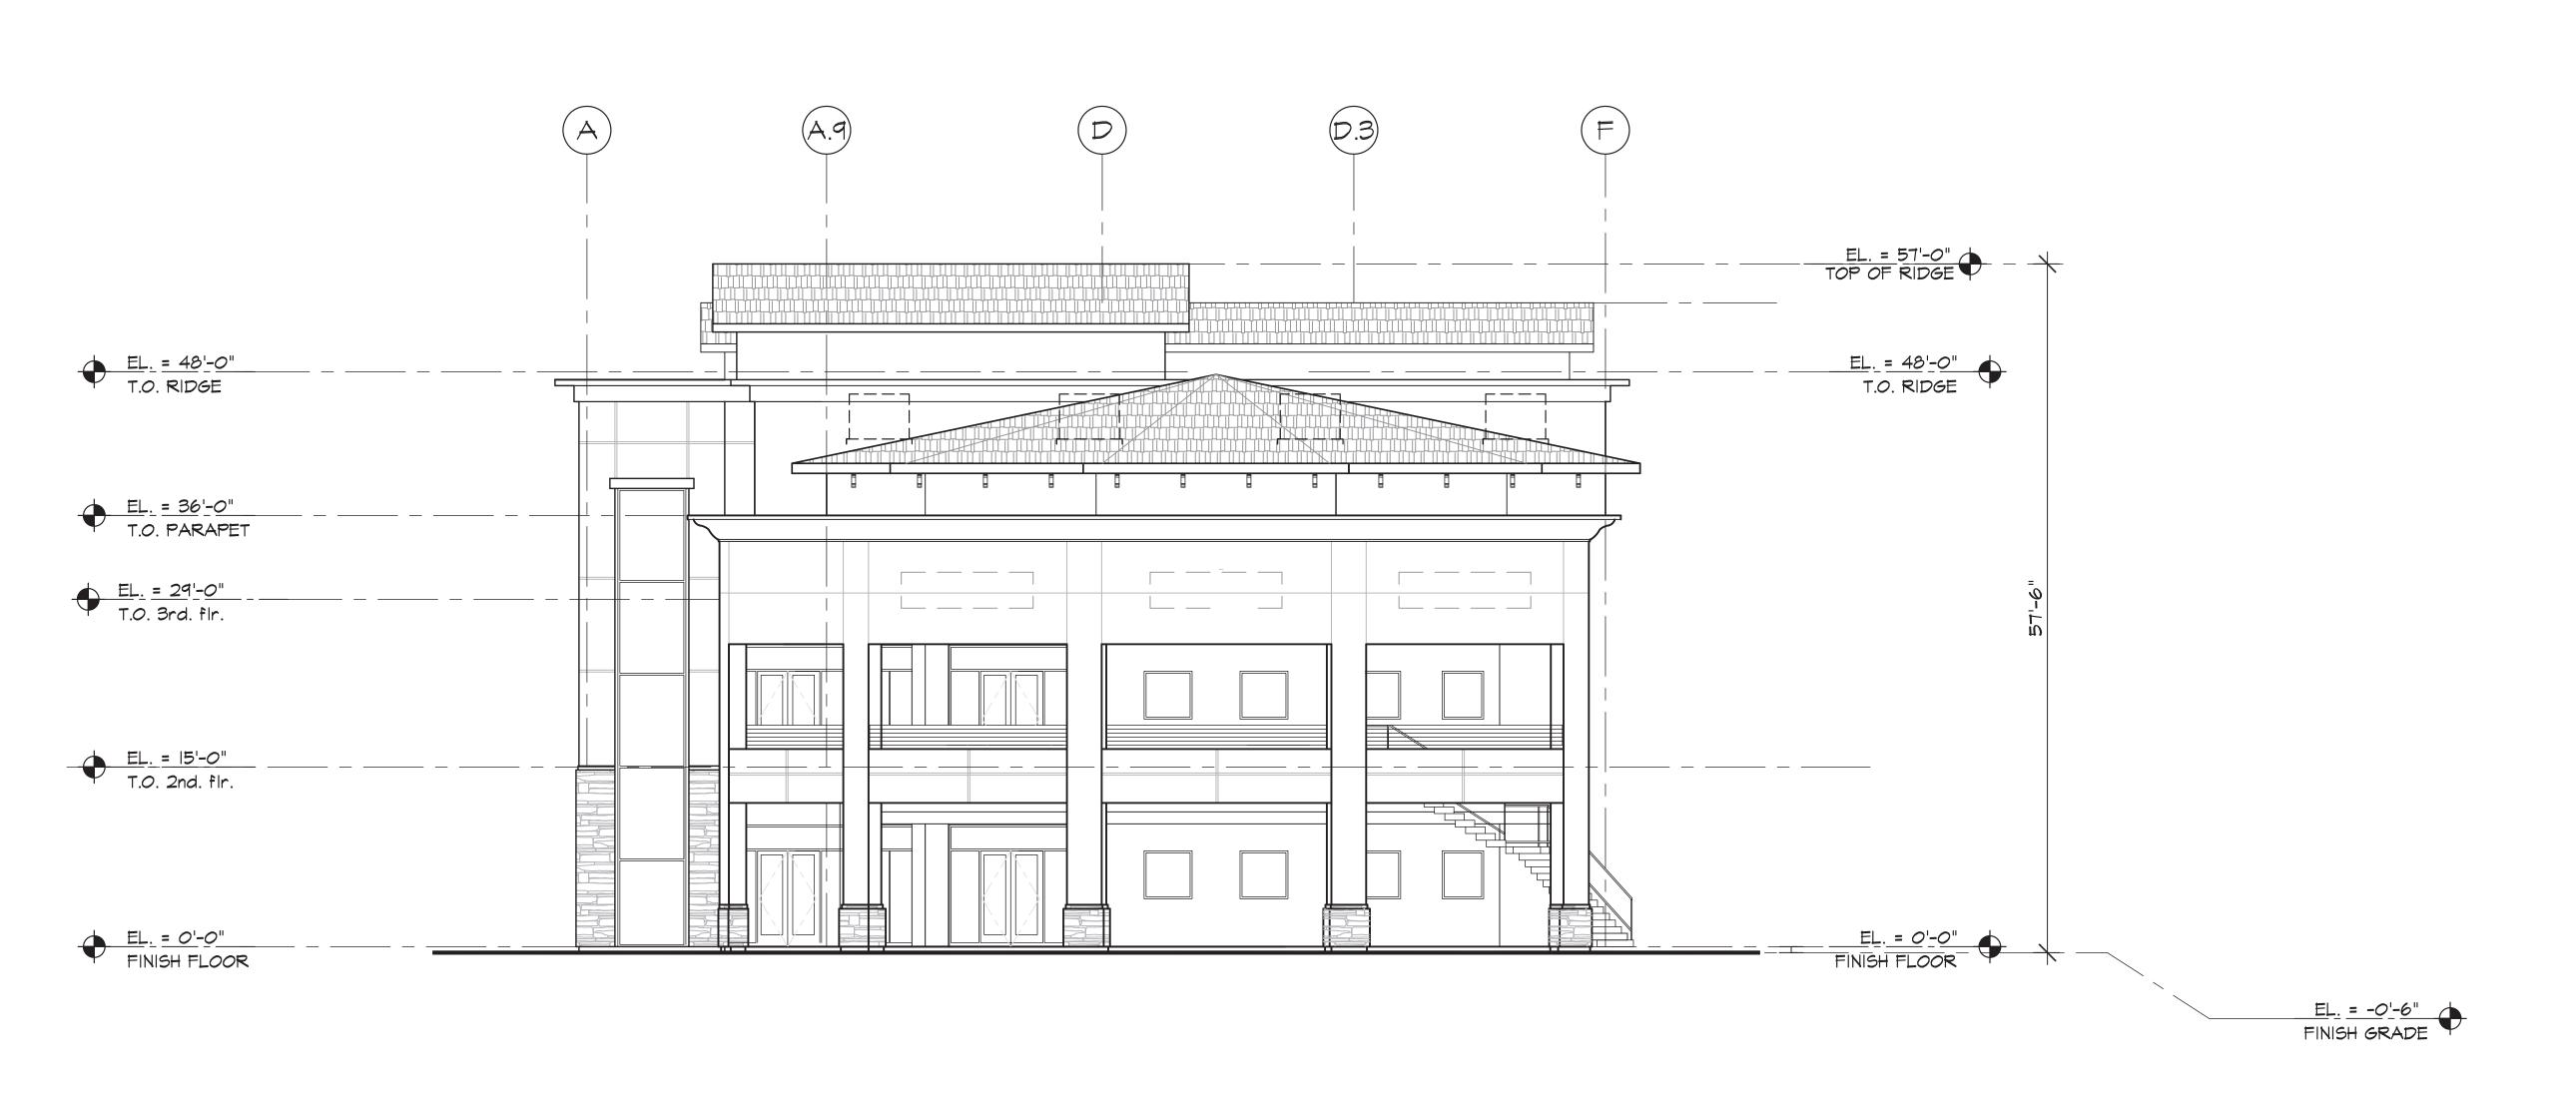

SOUTH ELEVATION (REAR)
A6.02 1/8"=1'-0"

MEST ELEVATION (FRONT)

A6.01 1/8"=1'-0"

ALL DRAWINGS OR PERSPECTIVES ARE SUBJECT TO ADJUSTMENTS & DESIGN CHANGES, INCLUDING, BUT NOT LIMITED TO: THE APPROVAL OF OWNER/LANDLORD, ARCHITECT &/OR ALL GOVERNING BODIES.

EXTERIOR ELEVATIONS
LAND USE SUBMITTAL

issue date ·

drawn by ·

pt

checked by ·

checked by RCG project no. 16-23

project no. •
16-23
revisions •

sheet no.

A6.02